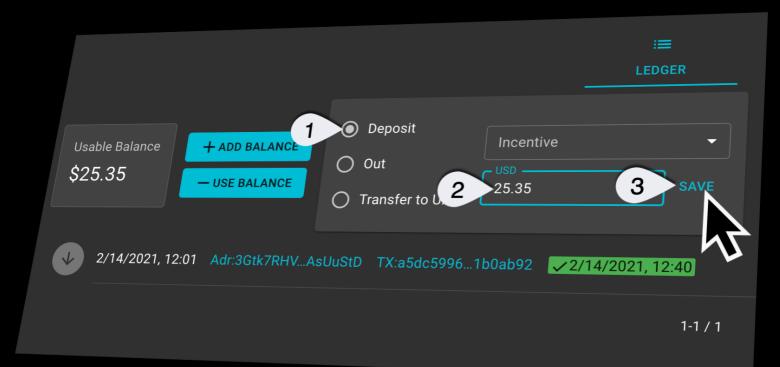

Click: " USE BALANCE " now, then make sure "Deposit" is selected, you should already see the amount in USD added to the box if not; enter the amount there. Then Click "SAVE".