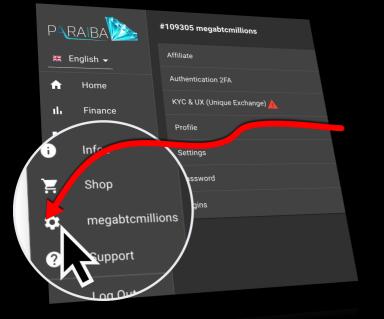

Go through the KYC setup by following the onscreen instructions.

Click on your profile and get setup there by filling in your profile, KYC, Unique Exchange and the settings area. Also you will find your Affiliate link there too at the top.