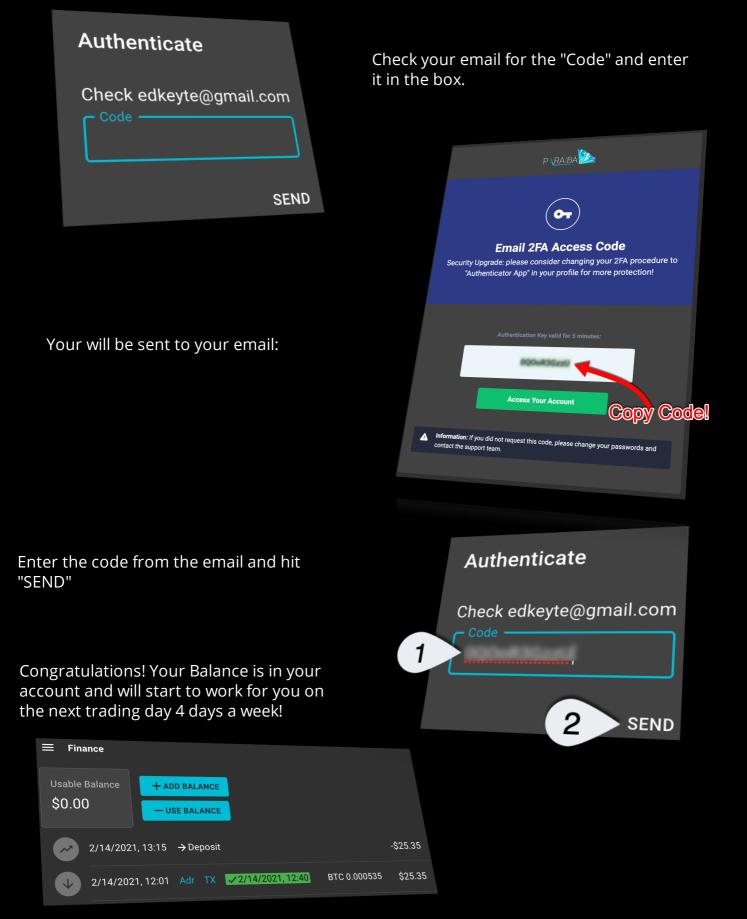

## **Email Confirmation**

Make sure you check your email that comes and click the "Confirm Registration" link.

| S support@paraiba.world<br>Welcome to Paraiba World<br>To: Edward Keyte <edkeyte@gmail.com< th=""><th>🖻 Inbox - edkeyte at Gmail 🛛 9:39</th></edkeyte@gmail.com<> | 🖻 Inbox - edkeyte at Gmail 🛛 9:39 |
|-------------------------------------------------------------------------------------------------------------------------------------------------------------------|-----------------------------------|
| Welcome to Paraiba World!<br>We are very excited to have you on boa                                                                                               |                                   |
| You registered with Username megab                                                                                                                                |                                   |
| Link: Contractor Agreement                                                                                                                                        |                                   |
| You need to confirm your Registration                                                                                                                             |                                   |
| Your PW Team                                                                                                                                                      |                                   |
|                                                                                                                                                                   |                                   |
|                                                                                                                                                                   |                                   |
| CLIC                                                                                                                                                              | K THE LINK                        |
| GLIC                                                                                                                                                              |                                   |
|                                                                                                                                                                   |                                   |

You will see a page like below with a message that says "Confirmed" Congratulations! You may now login using the Login ID you created at signup and the password you setup.