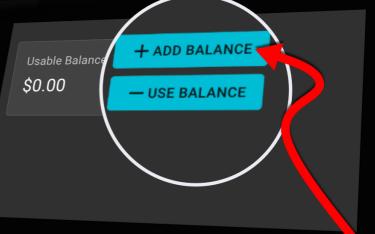

Click on "ADD BALANCE" And decide how much you'd like to add; minimum \$25 however at least \$100 minimum to be able to start referring people and earn commissions from your frontline.