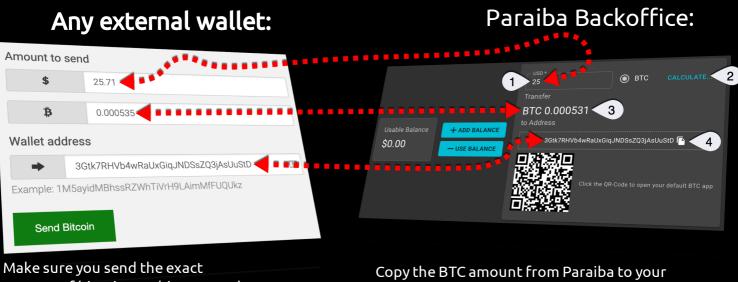

#### Deposit money into your account

amount of bitcoin or a bit more to be sure to cover any blockchain fees or your wallet fees etc.

Copy the BTC amount from Paraiba to your wallet and send from your wallet over to Paraiba.