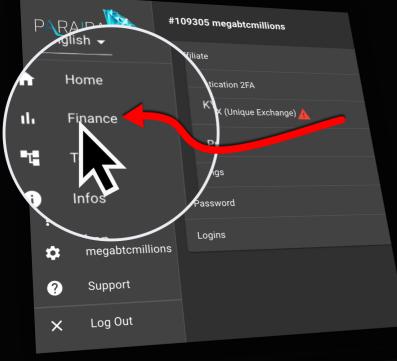

#### Deposit money into your account

To deposit money into Paraiba you first click on "Finance" on the left menu. And have your bitcoin ready in your external Bitcoin wallet.

If you don't yet have a bitcoin wallet many members are using coinbase or xcoins to easily get money into their Paraiba account. We have many other easy options so please ask in the Facebook or Telegram group for help.