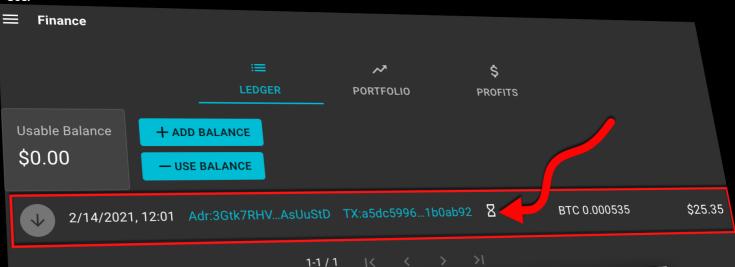

You will see a pending transaction under your Finance area under ledger. If you click the link you will see the progress of your transaction on the Blockchain. It can sometimes take many hours to complete.

Please allow "4 Confirmatons" on the Blockchain before you see the money in your account.