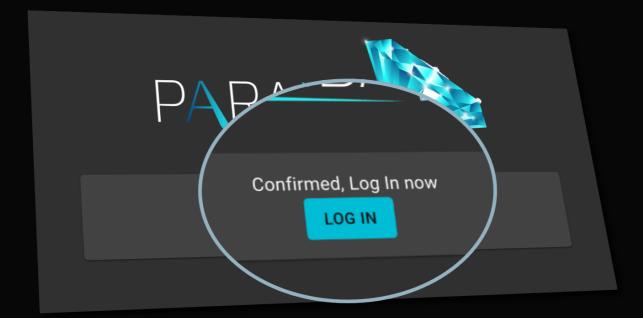

You will see a page like below with a message that says "Confirmed" Congratulations! You may now login using the Login ID you created at signup and the password you setup.