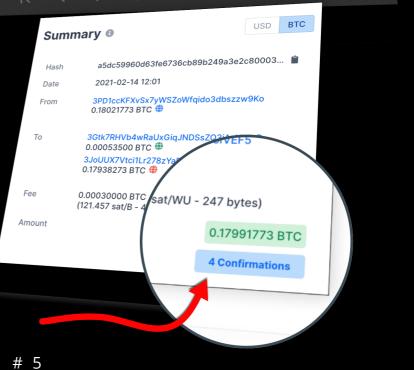

You will see a pending transaction under your Finance area under ledger. If you click the link you will see the progress of your transaction on the Blockchain. It can sometimes take many hours to complete.

Please allow "4 Confirmatons" on the Blockchain before you see the money in your account.