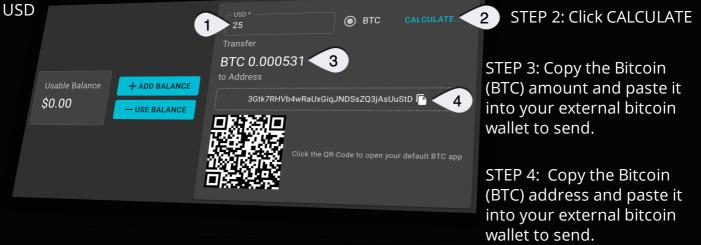

#### STEP 1: Enter amount in

#### Deposit money into your account

amount of bitcoin or a bit more to be sure to cover any blockchain fees or your wallet fees etc.

Copy the BTC amount from Paraiba to your wallet and send from your wallet over to Paraiba.