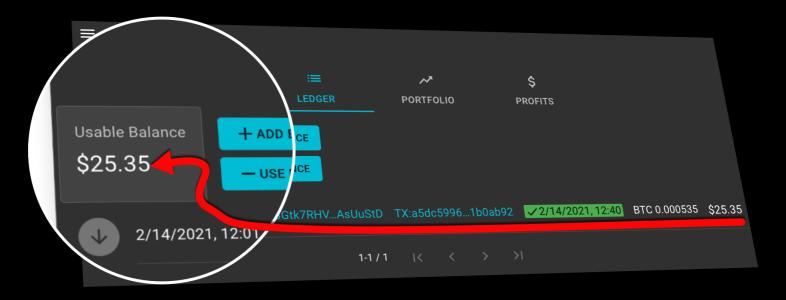

#### How To Use Balance For Deposit

Congratulations! As soon as your funds are in your account you will now see them in your "Usable Balance" But! You need to add them into a deposit first before you can start earning from them.